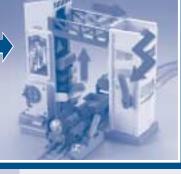

#### Add your RC Train for the Magic of **GeoMotion**<sup>™</sup>!

Flip the GeoMotion<sup>™</sup> switch.

Use your remote controller to drive your RC engine under the bridge.

GeoMotion<sup>™</sup> raises the barrels and drops them down the tower. Flip the lever to load them into the train.